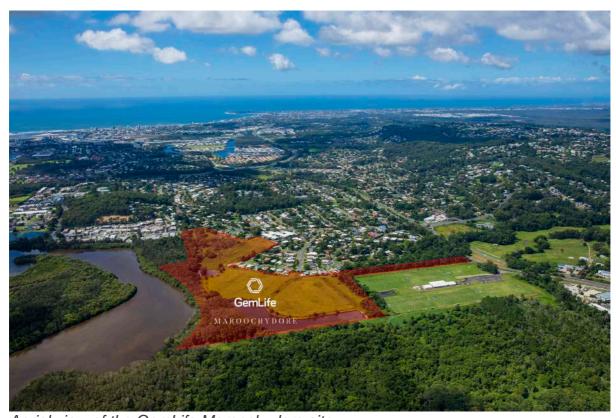

Aerial view of the GemLife Maroochydore site

Example of amenities for GemLife resorts

Examples of typical housing

## Singapore, 10 May 2018

Mainboard-listed Thakral Corporation Ltd ("Thakral" or "TCL, and together with its subsidiaries, the "Group") has acquired, through its joint venture GemLife brand for resort style retirement living housing in Australia, an additional property in Queensland, Australia, to expand its development of resort-style over 50s retirement housing. The new property is located at Maroochydore, Queensland with a land area of 18.9 Ha ("GemLife Maroochydore"). With this new addition, the total number of retirement resorts under the GemLife portfolio grew to five.