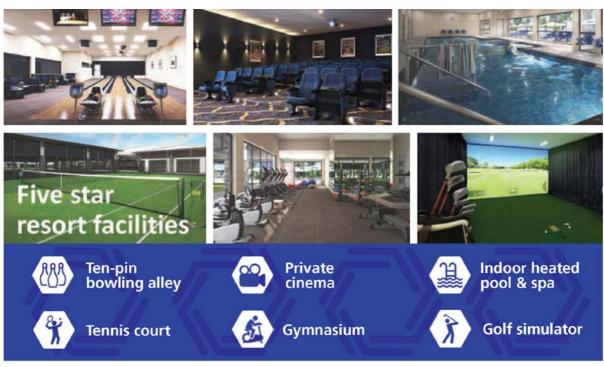

Aerial view of the GemLife Maroochydore site

Example of amenities for GemLife resorts

Examples of typical housing

The new property will share similar attributes of other GemLife resorts such as:

- 1. Gated and landscaped community;
- 2. Within easy reach of shopping centres, medical facilities, public transport and entertainment venues;
- 3. A select range of architect designed manufactured homes built on low-maintenance home sites; and
- 4. Premium resort-style community facilities.