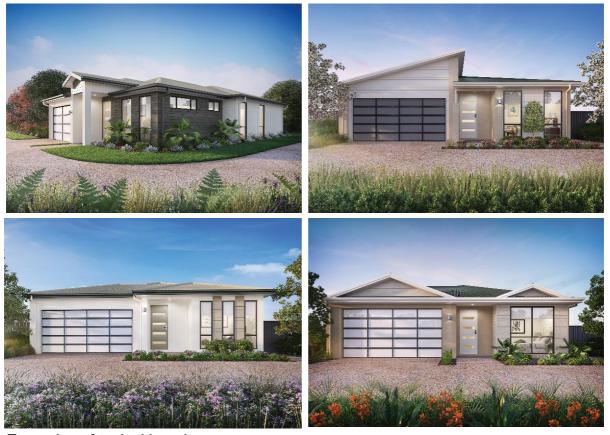

Aerial view of the GemLife Maroochydore site

Example of amenities for GemLife resorts

Examples of typical housing

The new property will share similar attributes of other GemLife resorts such as:

- 1. Gated and landscaped community;
- 2. Within easy reach of shopping centres, medical facilities, public transport and entertainment venues;
- 3. A select range of architect designed manufactured homes built on low-maintenance home sites; and
- 4. Premium resort-style community facilities.